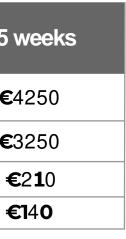

### Adult Programmes Dates & Prices 2025

| of English 2Weeks Courses<br>14 July & 28 July<br>€845                                                                                                                                                                                        |                       | STUDY & WORK VISA PROGRAMME 25 WEEKS<br>25 week course + 10 weeks' holiday                             |                                                                   |             |            |  |  |  |
|-----------------------------------------------------------------------------------------------------------------------------------------------------------------------------------------------------------------------------------------------|-----------------------|--------------------------------------------------------------------------------------------------------|-------------------------------------------------------------------|-------------|------------|--|--|--|
|                                                                                                                                                                                                                                               |                       | Real World English Morning<br>20 hours per week                                                        |                                                                   |             | €          |  |  |  |
| <b>ks:</b> €80                                                                                                                                                                                                                                | Registration fee: €75 | Real World English Afternoon<br>15 hours per week                                                      |                                                                   |             |            |  |  |  |
|                                                                                                                                                                                                                                               |                       | Cambridge / IELTS Exam Fee                                                                             |                                                                   |             |            |  |  |  |
| Optional                                                                                                                                                                                                                                      | Estree                | Medical Insurance up to 1 year                                                                         |                                                                   |             |            |  |  |  |
| Airport Transfer:€90 each way SummerAirport Transfer (from 14 June - 10 August):€150 each wayOne-to-one classes:€100 per hourOne-to-one Exam Preparation: €100 per hourMedical Insurance up to 90 days:€75Medical Insurance up to 1 year:€140 |                       | Aditional fees for all courses<br>→ All Course books: €80 Registration fee: €75<br>Adult Accommodation |                                                                   |             |            |  |  |  |
|                                                                                                                                                                                                                                               |                       | Host Family                                                                                            | Price per week                                                    | Extra Night | Arrival/De |  |  |  |
|                                                                                                                                                                                                                                               |                       | Single room half-board                                                                                 | €275                                                              | €45         | Saturda    |  |  |  |
|                                                                                                                                                                                                                                               |                       | Twin room sharing half-board                                                                           | Twin room sharing half-board€235<br>per person traveling together |             | Sunda      |  |  |  |
|                                                                                                                                                                                                                                               |                       | Self-Catering Apartment                                                                                | Price per week                                                    | Extra Night | Arrival/De |  |  |  |
| Cambridge /                                                                                                                                                                                                                                   | IELTS Exam Fee:€210   | Single room with Private bathroom                                                                      | <b>€</b> 3 <b>5</b> 0                                             | n/a         | Sunda      |  |  |  |