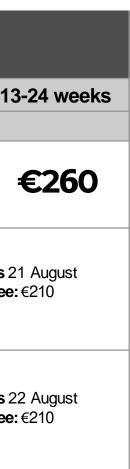

### **Adult Programmes** 2025

|                                                             | Exam Preparation      |                      |              |             |                                                                        |                 |               |                                    |                                      |  |
|-------------------------------------------------------------|-----------------------|----------------------|--------------|-------------|------------------------------------------------------------------------|-----------------|---------------|------------------------------------|--------------------------------------|--|
| Course Name                                                 | 1-4 weeks             | 5-8 weeks            | 9-12 weeks   | 13-24 weeks | Course Name                                                            | 1-4 weeks       | 5-8 weeks     | 9-12 weeks                         | 13                                   |  |
|                                                             | prices per week       |                      |              |             | Course Name                                                            | prices per week |               |                                    |                                      |  |
| <b>Real World English</b><br>20 hours per week              | <b>€</b> 2 <b>9</b> 5 | €280                 | €270         | €260        | <b>IELTS Focus</b><br>20 hours per week<br>Starts every Monday         | <b>€29</b> 5    | €280          | €270                               |                                      |  |
|                                                             |                       |                      |              |             |                                                                        | 4 weeks         |               |                                    |                                      |  |
| <b>Afternoon Real World English</b><br>15 hours per week    | <b>€</b> 2 <b>1</b> 0 | €205                 | <b>€20</b> 0 | €195        | FCE Focus<br>20 hours per week<br>4 week course: 28July                | <b>€</b> 1      | 1 <b>80</b>   | FCE Exam Dates 21<br>FCE Exam Fee: |                                      |  |
| Real World English Plus                                     |                       | <b>€</b> 3 <b>25</b> | -            | -           | <b>CAE Focus</b><br>20 hours per week<br>4 week course: <b>28 July</b> | 4w              | 4 weeks       |                                    | CAE Exam Dates 22<br>CAE Exam Fee: € |  |
| 25 hours per week                                           | <b>€</b> 3 <b>45</b>  |                      |              |             |                                                                        |                 | €11 <b>80</b> |                                    |                                      |  |
| Summer only: available from<br>16 June - 8 August 2025 only |                       |                      |              |             |                                                                        | <b>€</b> 1      |               |                                    |                                      |  |
|                                                             |                       |                      | ·            | ·           |                                                                        |                 |               | ·                                  |                                      |  |